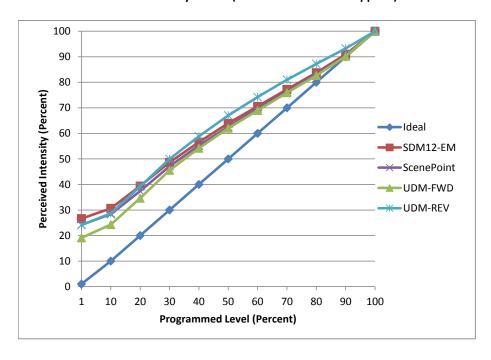

ManufacturerGreen CreativeModelBR30 E26 8W 2700K

DescriptionBR30 LampDriverIntegrated

Nominal Power (W) 8

**Dimming Control** Forward and Reverse

Product Range -

**Test Date** 5/3/2017

| Dimmer Tested Against:              | SDM12-EM | Scenepoint | UDM-FWD | UDM-REV |
|-------------------------------------|----------|------------|---------|---------|
| Pass/Fail                           | Pass     | Pass       | Pass    | Pass    |
| Best-Fit Power Profile:             |          |            |         |         |
| Minimum ON                          | 3        | 3          | 2       | 3       |
| Maximum ON                          | 93       | 95         | 95      | 92      |
| Adjust                              | 100      | 100        | 100     | 100     |
| Light Output Range (vs. non-dimmed) |          |            |         |         |
| Maximum (Perceived)                 | 95.1%    | 95.2%      | 95.4%   | 95.3%   |
| Minimum (Perceived)                 | 25.3%    | 23.0%      | 18.2%   | 23.0%   |
| Minimum (Measured)                  | 6.4%     | 5.3%       | 3.3%    | 5.3%    |

## Linearity Curves (Best-fit Power Profile Applied):